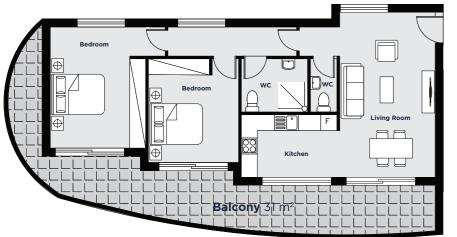

### **FLATS** 101 - 201 - 301\*

| 2 |
|---|
|   |
|   |
|   |

#### **FLAT** 102 - 202 - 302

\*Flat 301 will have rooftop terrace with a pergola  $20 \text{ m}^2$ .

**FLAT** 104 - 204 - 304

\*Flat 303 will have rooftop terrace with a pergola 20 m<sup>2</sup>.

| Area:          | 90m² |
|----------------|------|
| Balconies Area | 31m² |
| Bedrooms       | x2   |
| WCs            | x2   |