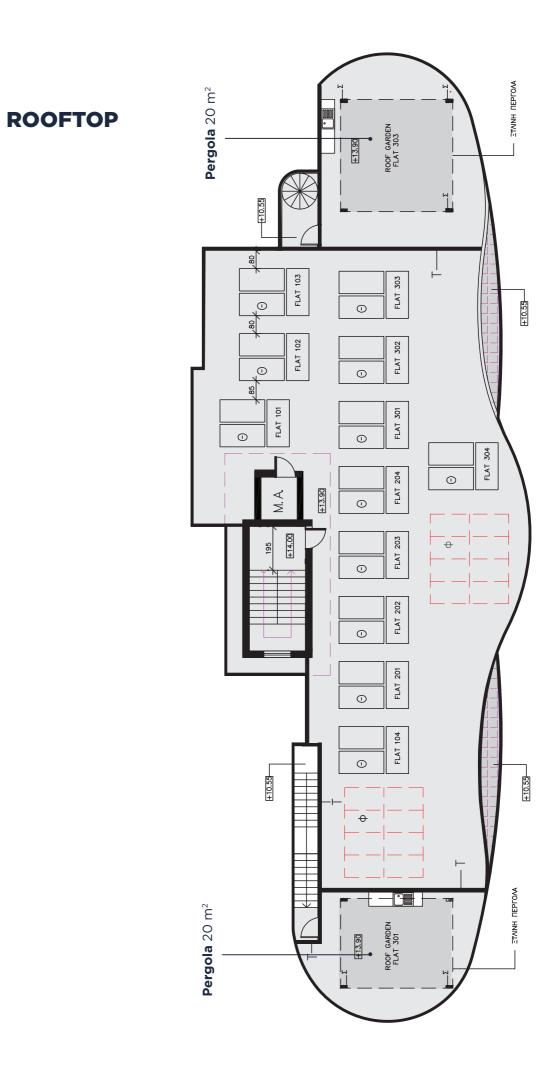

#### **FLAT** 102 - 202 - 302

\*Flat 301 will have rooftop terrace with a pergola  $20 \text{ m}^2$ .

**FLAT** 104 - 204 - 304

\*Flat 303 will have rooftop terrace with a pergola 20 m<sup>2</sup>.

| Area:          | 90m² |
|----------------|------|
| Balconies Area | 31m² |
| Bedrooms       | x2   |
| WCs            | x2   |