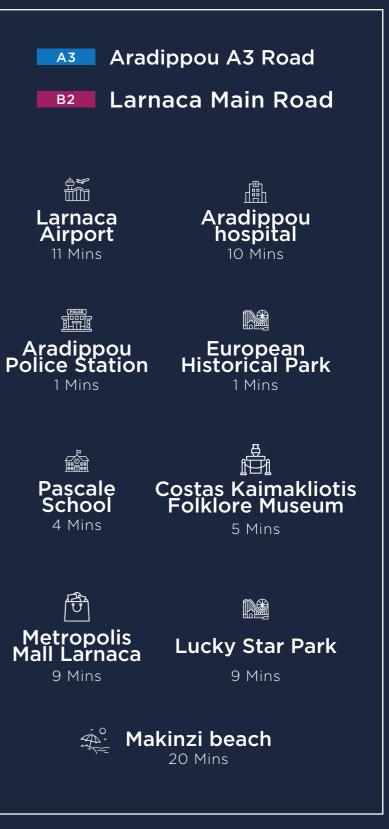

# LOCATION

The building is situated near Pascal School, at the entrance to Larnaca city, offering convenient access to various key areas.