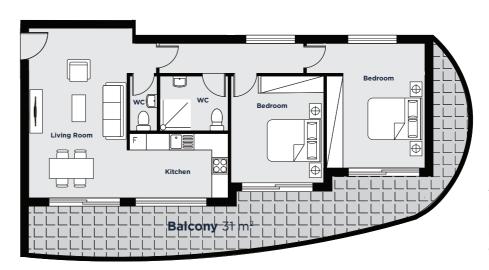

### **FLAT** 103 - 203 - 303\*

#### **FLAT** 102 - 202 - 302

\*Flat 301 will have rooftop terrace with a pergola  $20 \text{ m}^2$ .

**FLAT** 104 - 204 - 304

\*Flat 303 will have rooftop terrace with a pergola 20 m<sup>2</sup>.

| Area:          | 90m² |
|----------------|------|
| Balconies Area | 31m² |
| Bedrooms       | x2   |
| WCs            | x2   |