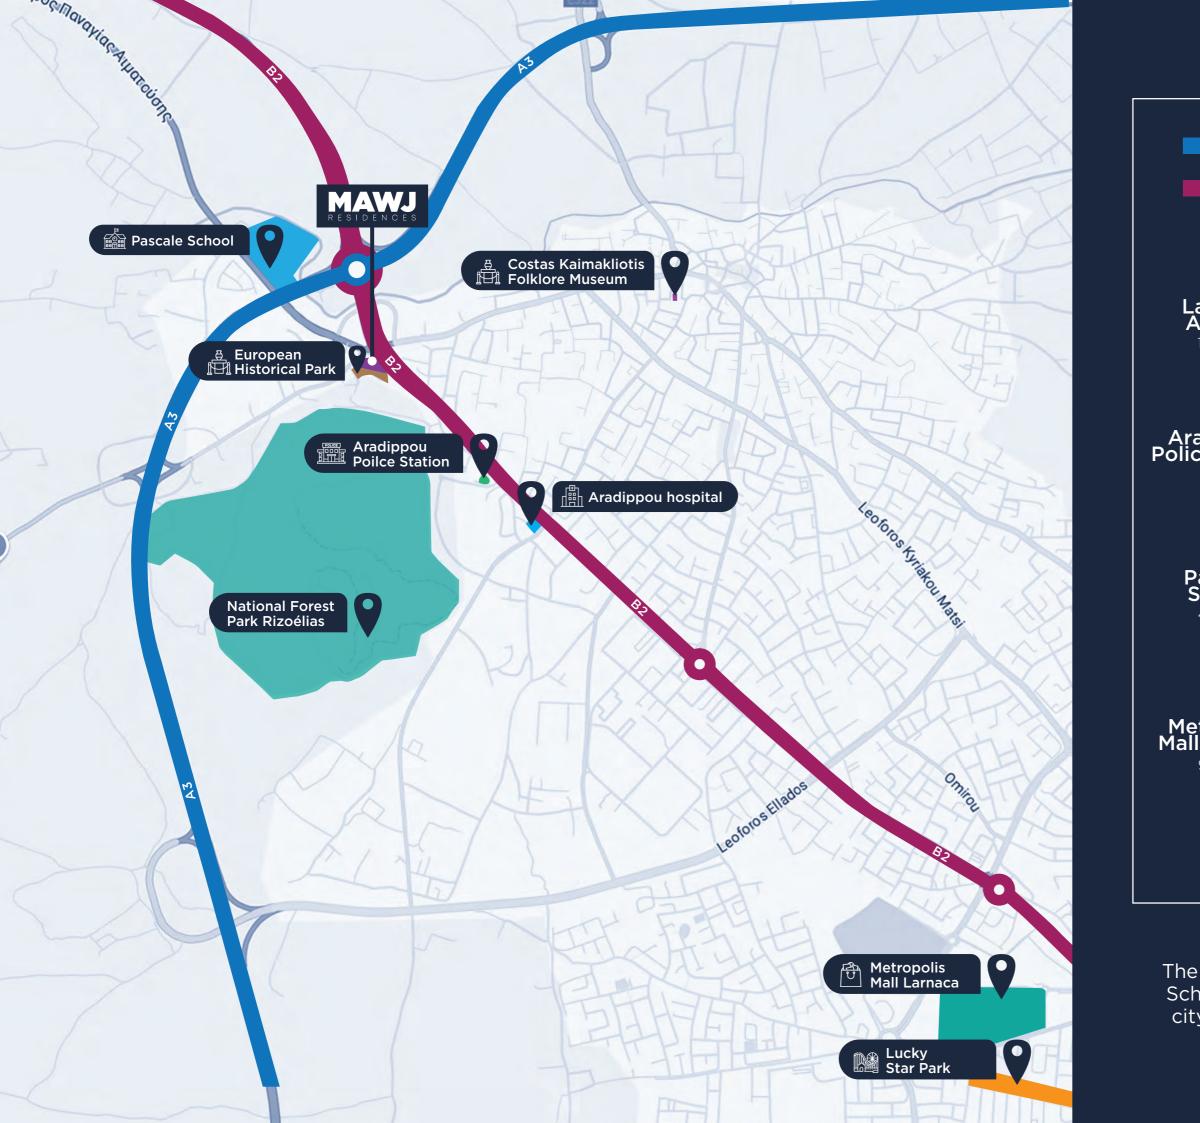

# LOCATION

The building is situated near Pascal School, at the entrance to Larnaca city, offering convenient access to various key areas.