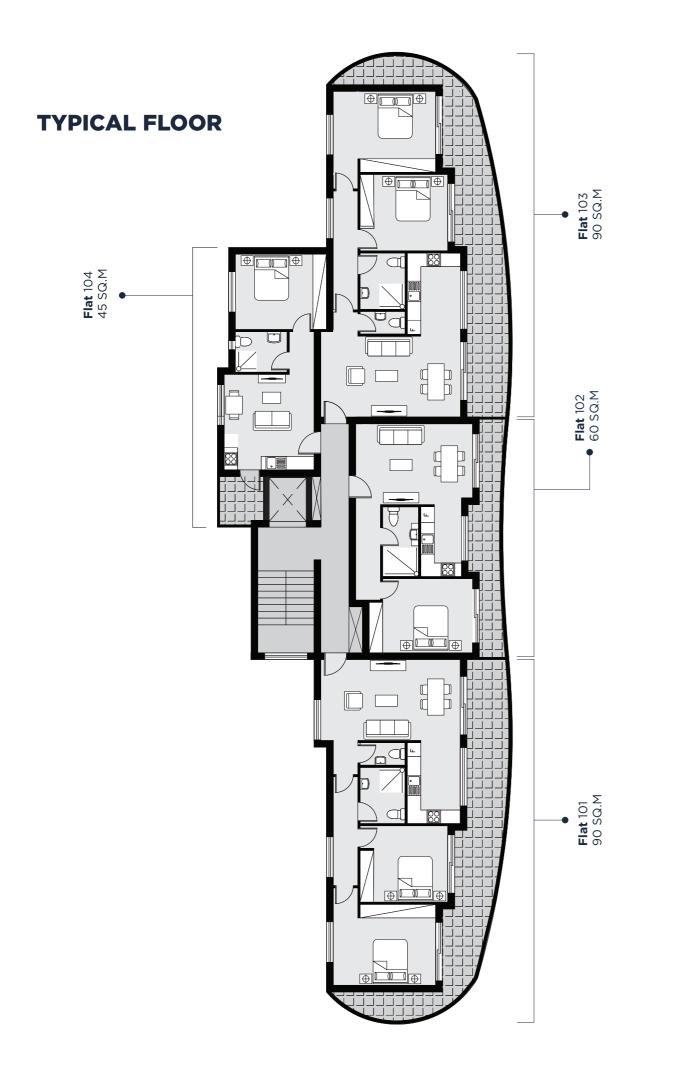

### **FLATS** 101 - 201 - 301\*

| 2 |
|---|
|   |
|   |
|   |

### **FLAT** 103 - 203 - 303\*

#### **FLAT** 102 - 202 - 302

\*Flat 301 will have rooftop terrace with a pergola  $20 \text{ m}^2$ .

**FLAT** 104 - 204 - 304

\*Flat 303 will have rooftop terrace with a pergola 20 m<sup>2</sup>.

| Area:          | 90m² |
|----------------|------|
| Balconies Area | 31m² |
| Bedrooms       | x2   |
| WCs            | x2   |

| Area:          | 45m²            |
|----------------|-----------------|
| Balconies Area | 5m <sup>2</sup> |
| Bedrooms       | x2              |
| WCs            | x2              |

A member of Clan Investment. Crafting sustainable communities through innovative land development worldwide.