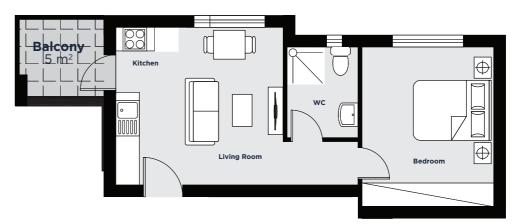

| Area:          | 45m²            |
|----------------|-----------------|
| Balconies Area | 5m <sup>2</sup> |
| Bedrooms       | x2              |
| WCs            | x2              |

A member of Clan Investment. Crafting sustainable communities through innovative land development worldwide.