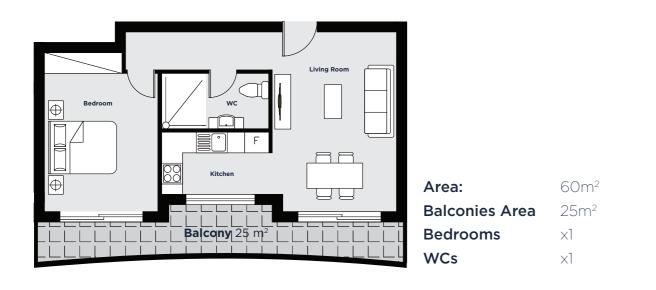

#### **FLAT** 102 - 202 - 302

\*Flat 301 will have rooftop terrace with a pergola  $20 \text{ m}^2$ .

**FLAT** 104 - 204 - 304

\*Flat 303 will have rooftop terrace with a pergola 20 m<sup>2</sup>.

| Area:          | 90m² |
|----------------|------|
| Balconies Area | 31m² |
| Bedrooms       | x2   |
| WCs            | x2   |